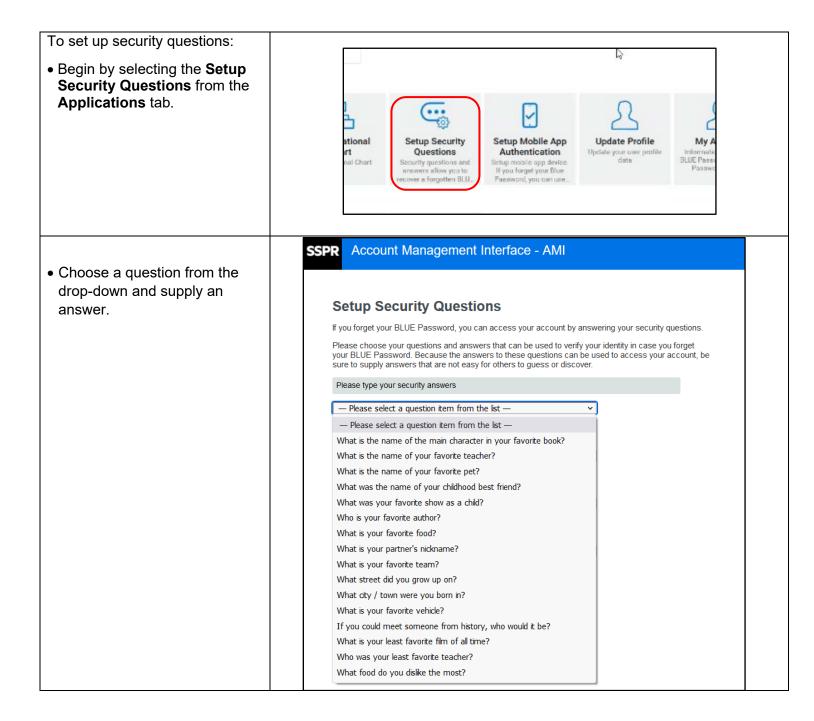

## **Creighton Access Management Interface (AMI)**

## **Setting Your Security Questions**

1/31/2022

• If you choose a very common Account Management Interface - AMI answer to the question, it will **SSPR** prompt you to choose another. Please answer 4 security questions. **Setup Security Questions** • Click Save Answers when If you forget your BLUE Password, you can access your account by answering your security questions. complete. Please choose your questions and answers that can be used to verify your identity in case you forget your BLUE Password. Because the answers to these questions can be used to access your account, be sure to supply answers that are not easy for others to guess or discover. Please type your security answers — Please select a question item from the list — ~ Ð — Please select a question item from the list — Ð — Please select a question item from the list — ~ ~ — Please select a question item from the list — Ð Save Answers Cancel Account Management Interface - AMI SSPR **Verification Successful** Thank you. Your secret questions and answers have been successfully saved. If you ever forget your BLUE Password, you can use the answers to these questions to reset your BLUE Password. Continue