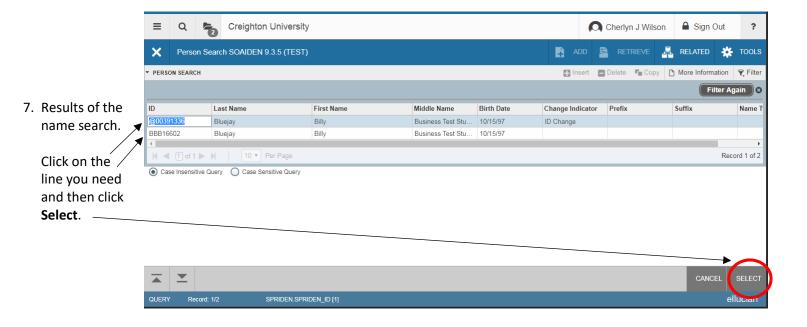

#### Banner 9 - SPAIDEN - Name Search

2 Creighton University

X Ceneral Person Identification SPAIDEN 9.3.6 (TEST)

ADD RETRIEVE RELATED TOOLS

Tools

Tools

Get Started. Fill out the fields above and press Go

EDIT Record: 11 KEY\_BLOCKID[1]