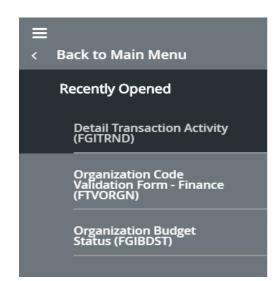

# **Banner 9 - Recently Opened Forms**

The amount of forms will increase as you go to other forms. This will reset when you log out.