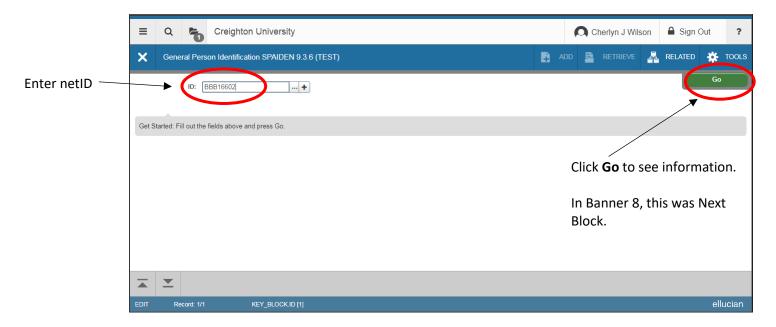

## Banner 9 - SPAIDEN - Information filled in

**Start Over** – clears information so you can look at another student.

In Banner 8, this was the "Roll Back" icon.