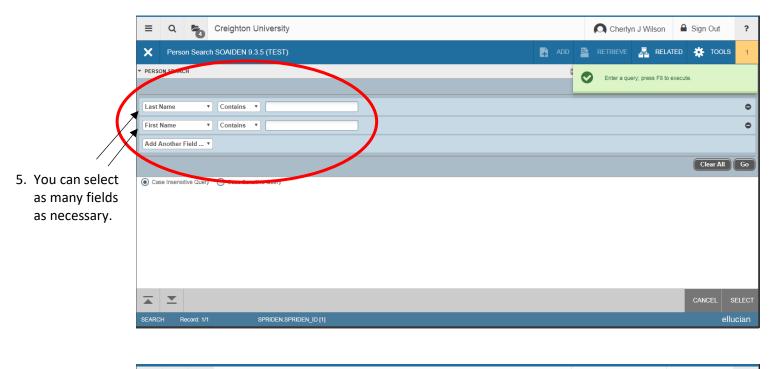

#### Banner 9 - SPAIDEN - Name Search

2 Creighton University

X Ceneral Person Identification SPAIDEN 9.3.6 (TEST)

ADD RETRIEVE RELATED TOOLS

Tools

Tools

Get Started. Fill out the fields above and press Go

EDIT Record: 11 KEY\_BLOCKID[1]