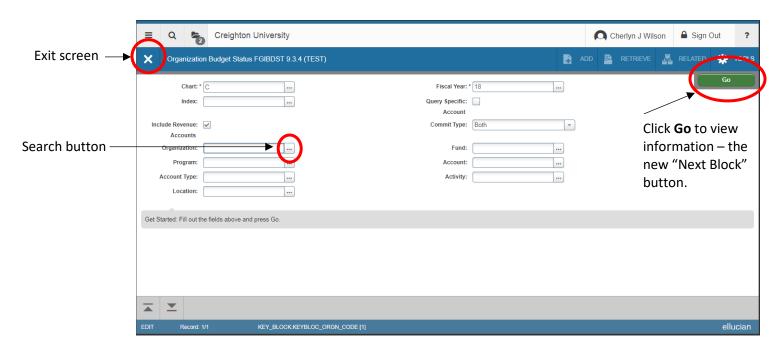

#### Banner 9 Menu

The Banner 9 Menu will always stay on your screen, whether it is collapsed or not:

Banner 9 - FGIBDST

Banner 9 - FGIBDST - with information

**Start Over** – clears information and takes you back to enter another fund/org. In Banner 8 – Roll Back.