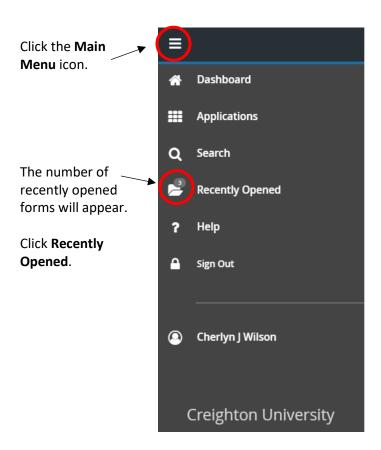

# **Banner 8 and Banner 9 - Screen Comparisons**





# Banner 9 - My Banner location





# **Banner 9 - Recently Opened Forms**



The amount of forms will increase as you go to other forms. This will reset when you log out.



#### Banner 9 Menu

The Banner 9 Menu will always stay on your screen, whether it is collapsed or not:







Banner 9 - FGIBDST





Banner 9 - FGIBDST - with information



**Start Over** – clears information and takes you back to enter another fund/org. In Banner 8 – Roll Back.

Banner 8 - Options Menu - Transaction Detail Information



Banner 9 - Related (Options) Menu - Transaction Detail Information





Exit to return to FGIBDST



Banner 9 - Transaction Detail Activity



**Start Over** - Clears current information from the Transaction Detail Activity screen so you can look at another fund/org/account.

#### Banner 8 - Extract Data



Banner 9 – Export Data (Extract Data) and Print S