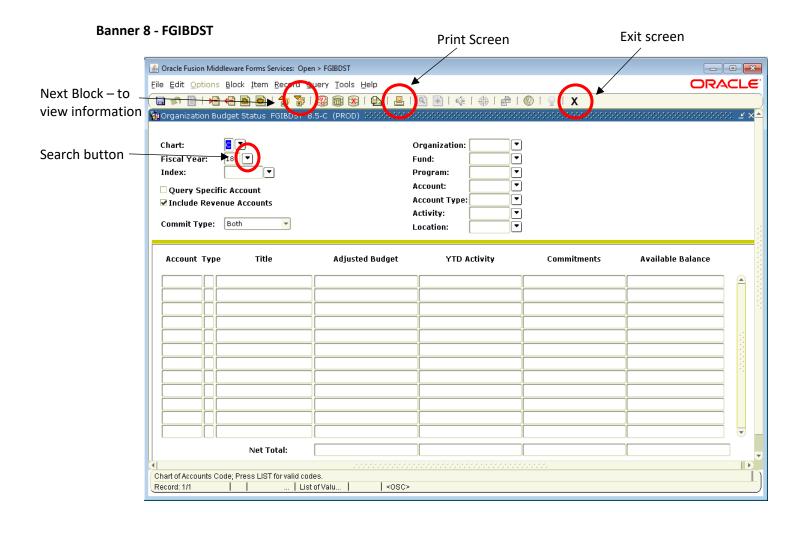

#### Banner 9 Menu

The Banner 9 Menu will always stay on your screen, whether it is collapsed or not:

Banner 9 - FGIBDST

Banner 9 - FGIBDST - with information

**Start Over** – clears information and takes you back to enter another fund/org. In Banner 8 – Roll Back.