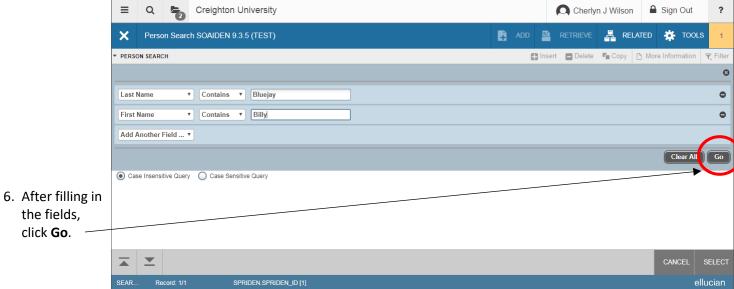

#### Banner 9 - SPAIDEN - Name Search

2 Creighton University

X Ceneral Person Identification SPAIDEN 9.3.6 (TEST)

ADD RETRIEVE RELATED TOOLS

Tools

Tools

Get Started. Fill out the fields above and press Go

EDIT Record: 11 KEY\_BLOCKID[1]