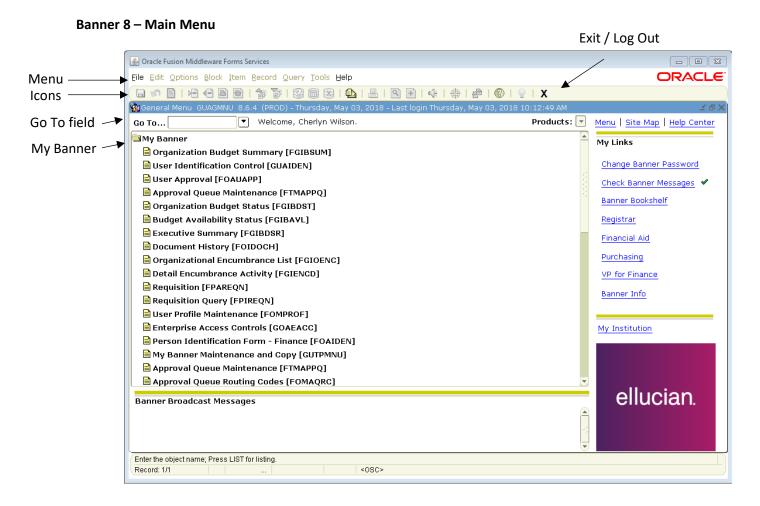

# **Banner 8 and Banner 9 - Screen Comparisons**





# Banner 9 - My Banner location





# **Banner 9 - Recently Opened Forms**



The amount of forms will increase as you go to other forms. This will reset when you log out.



#### Banner 9 Menu

The Banner 9 Menu will always stay on your screen, whether it is collapsed or not:







Banner 9 - FGIBDST





Banner 9 - FGIBDST - with information



**Start Over** – clears information and takes you back to enter another fund/org. In Banner 8 – Roll Back.

Banner 8 - Options Menu - Transaction Detail Information



Banner 9 - Related (Options) Menu - Transaction Detail Information





Exit to return to FGIBDST



Banner 9 - Transaction Detail Activity



**Start Over** - Clears current information from the Transaction Detail Activity screen so you can look at another fund/org/account.