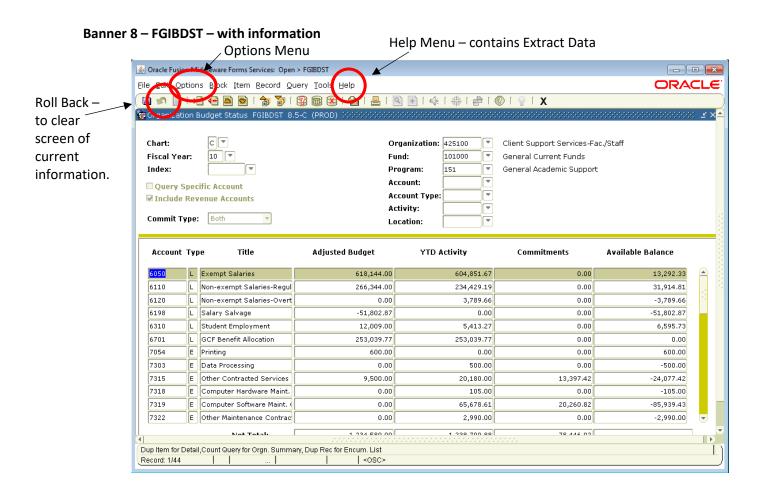

#### Banner 9 Menu

The Banner 9 Menu will always stay on your screen, whether it is collapsed or not:

Banner 9 - FGIBDST

Banner 9 - FGIBDST - with information

**Start Over** – clears information and takes you back to enter another fund/org. In Banner 8 – Roll Back.

#### Banner 8 - Extract Data

Banner 9 – Export Data (Extract Data) and Print Screen Features