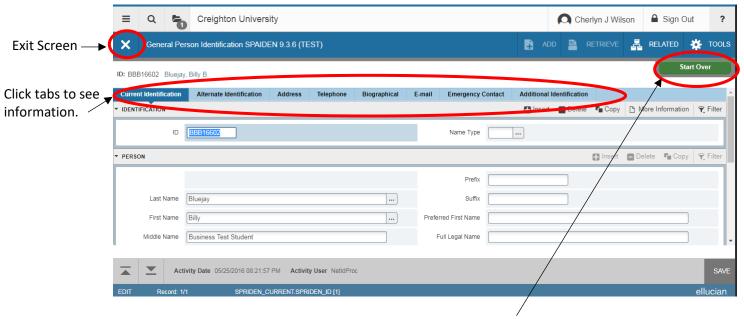

## **Banner 9 - SPAIDEN**

## Banner 9 - SPAIDEN - Information filled in

**Start Over** – clears information so you can look at another student.

In Banner 8, this was the "Roll Back" icon.