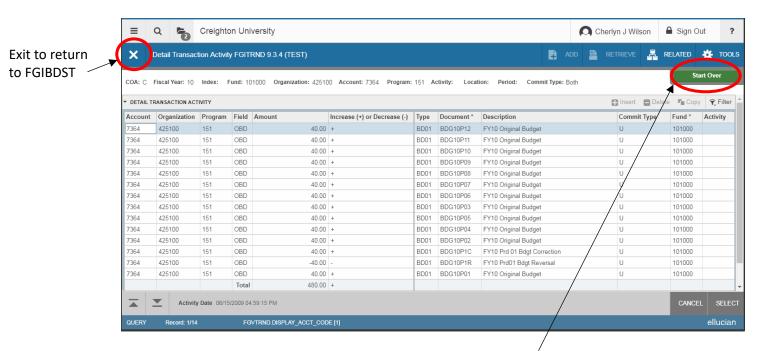

Banner 8 - Options Menu - Transaction Detail Information

Banner 9 - Related (Options) Menu - Transaction Detail Information

Exit to return to FGIBDST

Banner 9 - Transaction Detail Activity

**Start Over** - Clears current information from the Transaction Detail Activity screen so you can look at another fund/org/account.