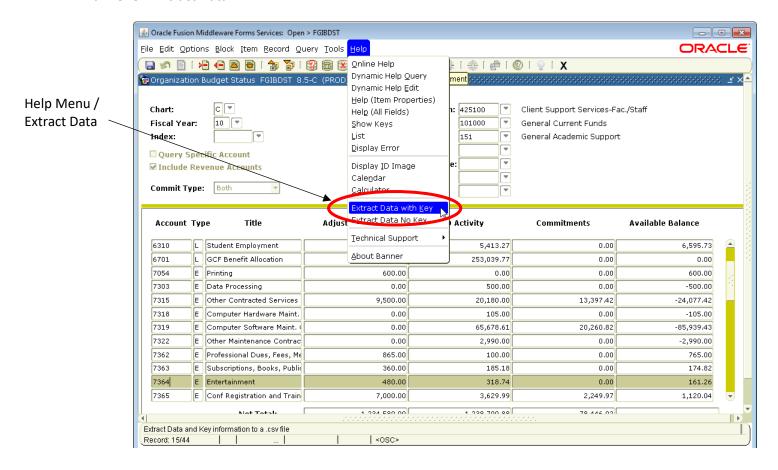

#### Banner 8 - Extract Data

Banner 9 – Export Data (Extract Data) and Print Screen Features