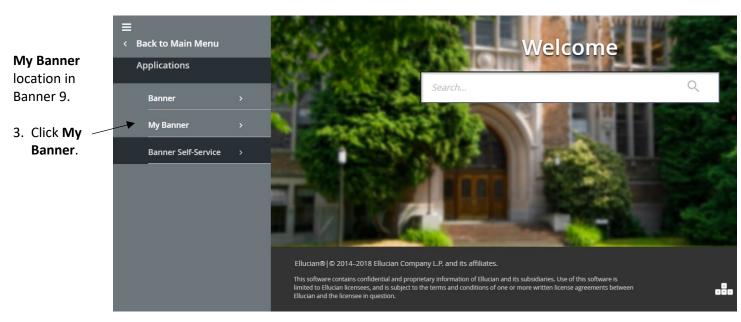

# **Banner 8 and Banner 9 - Screen Comparisons**





# Banner 9 - My Banner location





# **Banner 9 - Recently Opened Forms**



The amount of forms will increase as you go to other forms. This will reset when you log out.



#### Banner 9 Menu

The Banner 9 Menu will always stay on your screen, whether it is collapsed or not:







Banner 9 - FGIBDST





Banner 9 - FGIBDST - with information



**Start Over** – clears information and takes you back to enter another fund/org. In Banner 8 – Roll Back.

Banner 8 - Options Menu - Transaction Detail Information



Banner 9 - Related (Options) Menu - Transaction Detail Information





Exit to return to FGIBDST



Banner 9 - Transaction Detail Activity



**Start Over** - Clears current information from the Transaction Detail Activity screen so you can look at another fund/org/account.

#### Banner 8 - Extract Data



Banner