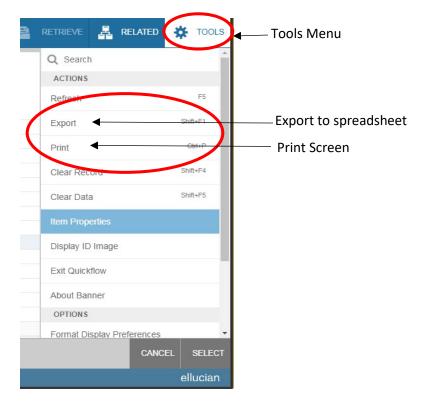

#### Banner 8 - Extract Data

Banner 9 – Export Data (Extract Data) and Print Screen Features