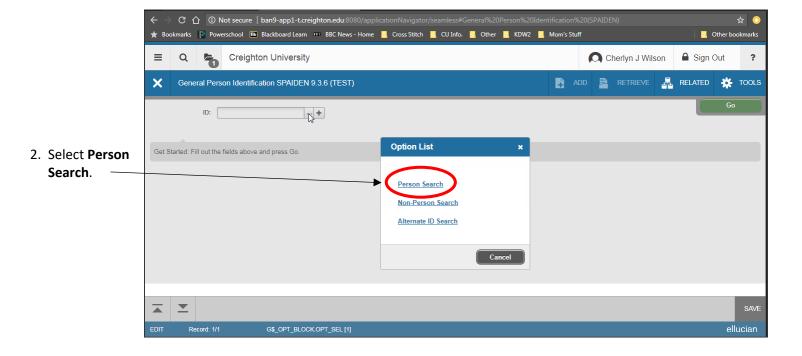

#### Banner 9 - SPAIDEN - Name Search

2 Creighton University

X Ceneral Person Identification SPAIDEN 9.3.6 (TEST)

ADD RETRIEVE RELATED TOOLS

Tools

Tools

Get Started. Fill out the fields above and press Go

EDIT Record: 11 KEY\_BLOCKID[1]