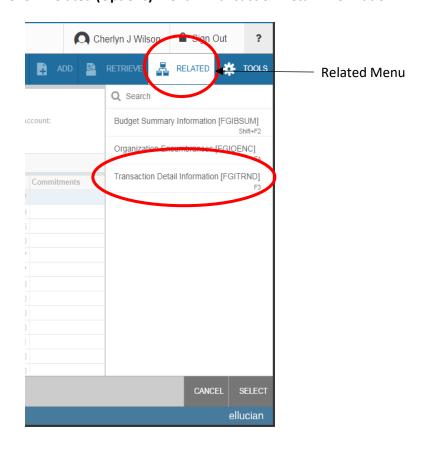

Banner 8 - Options Menu - Transaction Detail Information

Banner 9 - Related (Options) Menu - Transaction Detail Information

Exit to return to FGIBDST

Banner 9 - Transaction Detail Activity

**Start Over** - Clears current information from the Transaction Detail Activity screen so you can look at another fund/org/account.