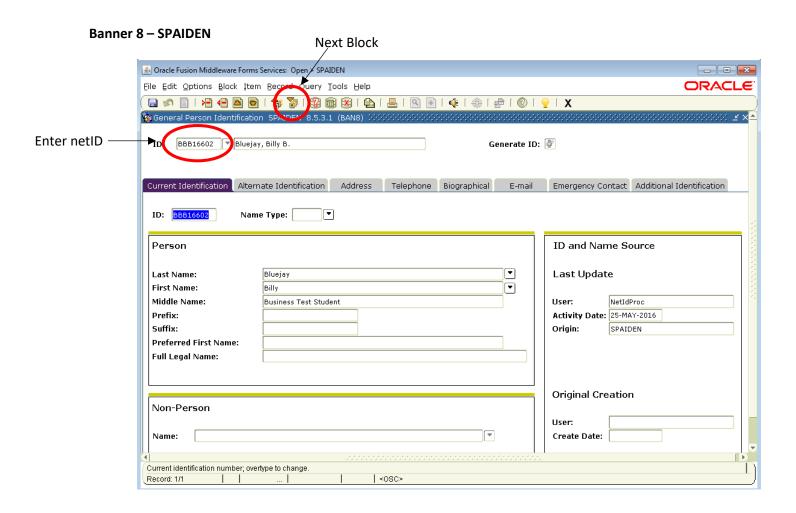

rms will increase as you go to other forms. This will reset when you log out.



#### Banner 9 Menu

The Banner 9 Menu will always stay on your screen, whether it is collapsed or not:







Banner 9 - FGIBDST





Banner 9 - FGIBDST - with information



**Start Over** – clears information and takes you back to enter another fund/org. In Banner 8 – Roll Back.

Banner 8 - Options Menu - Transaction Detail Information



Banner 9 - Related (Options) Menu - Transaction Detail Information





Exit to return to FGIBDST



Banner 9 - Transaction Detail Activity



**Start Over** - Clears current information from the Transaction Detail Activity screen so you can look at another fund/org/account.

#### Banner 8 - Extract Data



Banner 9 – Export Data (Extract Data) and Print Screen Features





## **Banner 9 - SPAIDEN**



## Banner 9 - SPAIDEN - Information filled in



**Start Over** – clears information so you can look at another student.

In Banner 8, this was the "Roll Back" icon.

#### Banner 9 - SPAIDEN - Name Search

2 Creighton University

X Ceneral Person Identification SPAIDEN 9.3.6 (TEST)

ADD RETRIEVE RELATED TOOLS

Tools

Tools

Get Started. Fill out the fields above and press Go

EDIT Record: 11 KEY\_BLOCKID[1]

RECORD 19.3.6 (TEST)

RELATED TOOLS

TOOLS

RELATED TOOLS

TOOLS

RELATED TOOLS

TOOLS

RELATED TOOLS

TOOLS

TOOLS

RELATED TOOLS

TOOLS

TOOLS

RELATED TOOLS