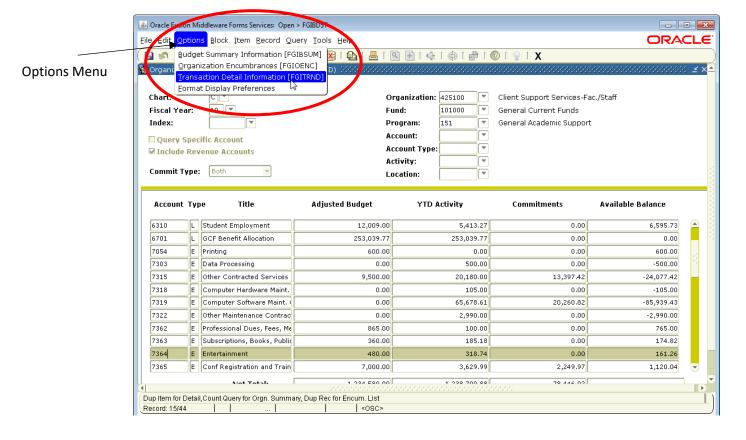

# **Banner 8 and Banner 9 - Screen Comparisons**

#### Banner 9 Menu

The Banner 9 Menu will always stay on your screen, whether it is collapsed or not:

Banner 9 - FGIBDST

Banner 9 - FGIBDST - with information

**Start Over** – clears information and takes you back to enter another fund/org. In Banner 8 – Roll Back.