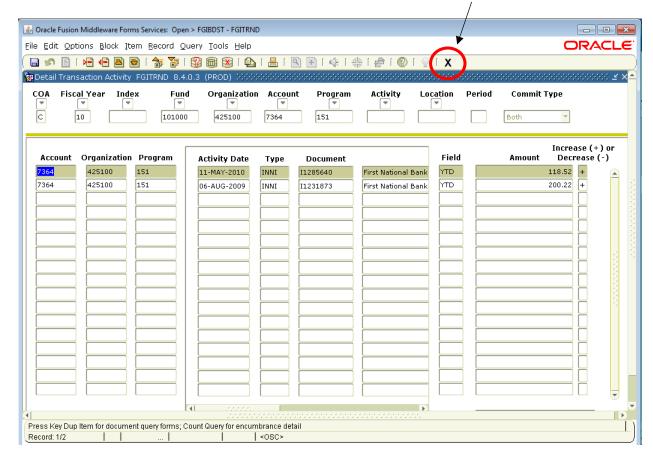

Banner 8 - Options Menu - Transaction Detail Information

Banner 9 - Related (Options) Menu - Transaction Detail Information

Exit to return to FGIBDST

Banner 9 - Transaction Detail Activity

**Start Over** - Clears current information from the Transaction Detail Activity screen so you can look at another fund/org/account.