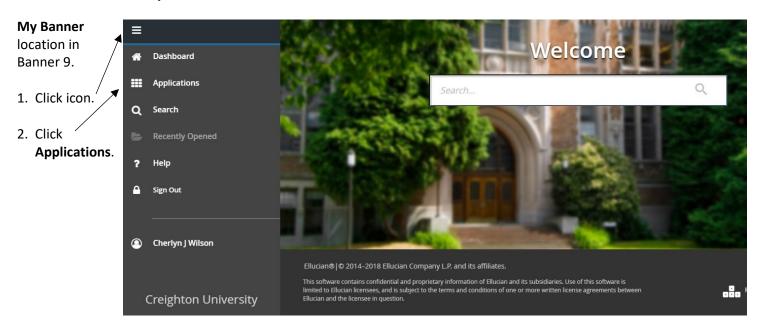

# **Banner 8 and Banner 9 - Screen Comparisons**





# Banner 9 - My Banner location





# **Banner 9 - Recently Opened Forms**



The amount of forms will increase as you go to other forms. This will reset when you log out.



#### Banner 9 Menu

The Banner 9 Menu will always stay on your screen, whether it is collapsed or not:







Banner 9 - FGIBDST





Banner 9 - FGIBDST - with information



**Start Over** – clears information and takes you back to enter another fund/org. In Banner 8 – Roll Back.

Banner 8 - Options Menu - Transaction Detail Information



Banner 9 - Related (Options) Menu - Transaction Detail Information





Exit to return to FGIBDST



Banner 9 - Transaction Detail Activity



**Start Over** - Clears current information from the Transaction Detail Activity screen so you can look at another fund/org/account.

#### Banner 8 - Extract Data



Banne