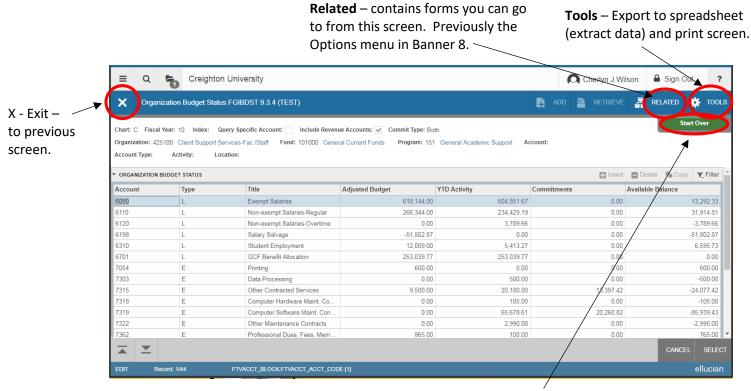

Banner 8 - Options Menu - Transaction Detail Information

Banner 9 - Related (Options) Menu - Transaction Detail Information

Exit to return to FGIBDST

Banner 9 - Transaction Detail Activity

**Start Over** - Clears current information from the Transaction Detail Activity screen so you can look at another fund/org/account.

#### Banner 8 - Extract Data

Banner 9 – Export Data (Extract Data) and Print Screen Features