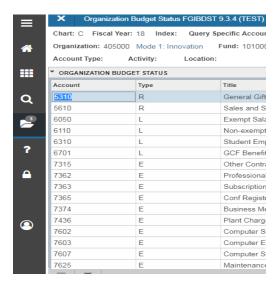

#### Banner 9 Menu

The Banner 9 Menu will always stay on your screen, whether it is collapsed or not:

Banner 9 - FGIBDST

Banner 9 - FGIBDST - with information

**Start Over** – clears information and takes you back to enter another fund/org. In Banner 8 – Roll Back.