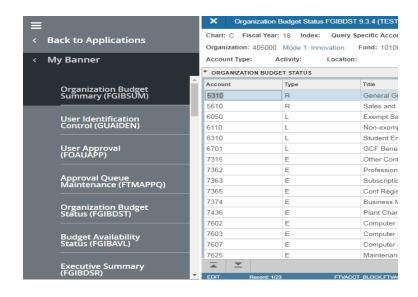

#### Banner 9 Menu

The Banner 9 Menu will always stay on your screen, whether it is collapsed or not:

Banner 9 - FGIBDST

Banner 9 - FGIBDST - with information

**Start Over** – clears information and takes you back to enter another fund/org. In Banner 8 – Roll Back.