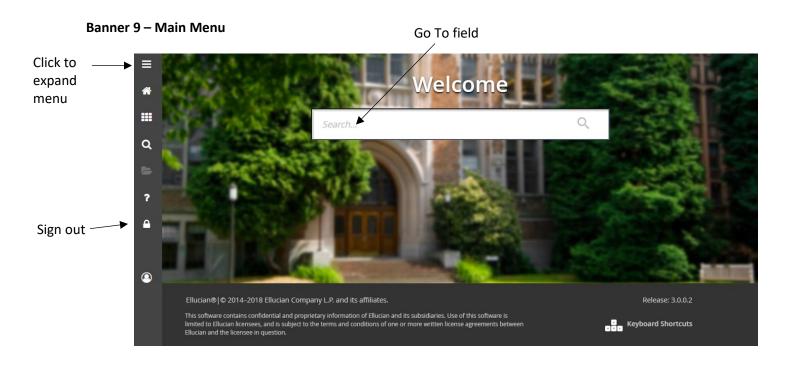

# **Banner 8 and Banner 9 - Screen Comparisons**





# Banner 9 - My Banner location





# **Banner 9 - Recently Opened Forms**



The amount of forms will increase as you go to other forms. This will reset when you log out.



#### Banner 9 Menu

The Banner 9 Menu will always stay on your screen, whether it is collapsed or not:







Banner 9 - FGIBDST





Banner 9 - FGIBDST - with information



**Start Over** – clears information and takes you back to enter another fund/org. In Banner 8 – Roll Back.

Banner 8 - Options Menu - Transaction Detail Information



Banner 9 - Related (Options) Menu - Transaction Detail Information





Exit to return to FGIBDST



Banner 9 - Transaction Detail Activity



**Start Over** - Clears current information from the Transaction Detail Activity screen so you can look at another fund/org/account.

##